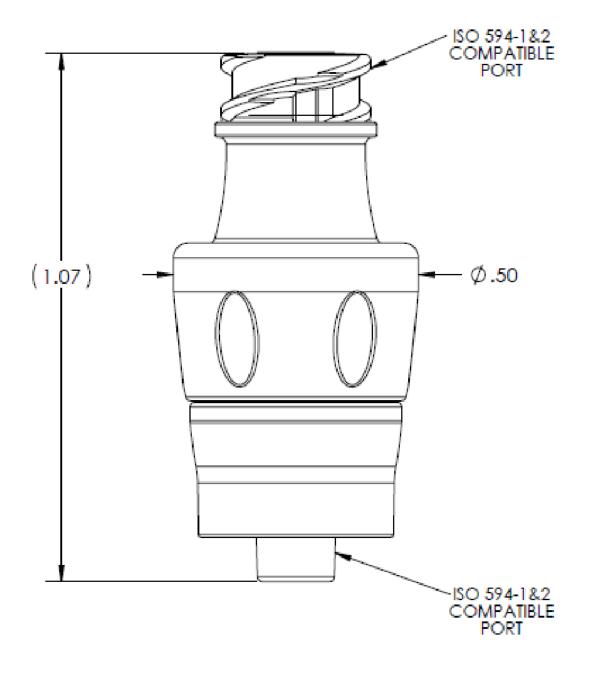

NOTES: FOR ADDITIONAL DETAILS, PLEASE CONTACT VP CUSTOMER SERVICE DIMENSIONS MARKED ARE CONTROL DIMENSIONS

|   | REVISIONS |                 |          |          |  |  |  |  |  |
|---|-----------|-----------------|----------|----------|--|--|--|--|--|
|   | REV.      | DESCRIPTION     | DATE     | APPROVED |  |  |  |  |  |
|   | А         | INITIAL RELEASE | 08-17-18 | FJL      |  |  |  |  |  |
| Ī |           |                 |          |          |  |  |  |  |  |

| UNLESS OTHERWISE<br>DIMENSIONS ARE I<br>TOLERANCES   | VALUE PLASTICS, INC       |                                                                              |        |      |         |         |     |        |   |      |     |
|------------------------------------------------------|---------------------------|------------------------------------------------------------------------------|--------|------|---------|---------|-----|--------|---|------|-----|
| FRACTIONS DECIMAL  ± .XX ±.01  .XXX ±.00  .XXXX ±.00 | PART NUMBER: NVNPFMLL-001 |                                                                              |        |      |         |         |     |        |   |      |     |
| DO NOT SCALE DRAWING                                 |                           | DESCRIPTION: NEUTRAL PRESSURE NEEDLEFREE VALVE FEMALE LUER TO MALE LUER LOCK |        |      |         |         |     |        |   |      |     |
| DRAWN BY:                                            | DATE:                     | SIZE:                                                                        | SCALE: | VER: | DW      | G. NO.  |     |        |   |      | REV |
| Frank.Lombardi                                       | 8/17/2018                 | В                                                                            | NTS    |      | 1068136 |         |     | А      |   |      |     |
| MANAGER:                                             |                           |                                                                              |        |      |         |         |     |        |   |      |     |
| Doug Kimmel                                          | oug Kimmel                |                                                                              | 2014   | VALU | E PLA   | ASTICS, | INC | SHEET: | 1 | OF 1 |     |